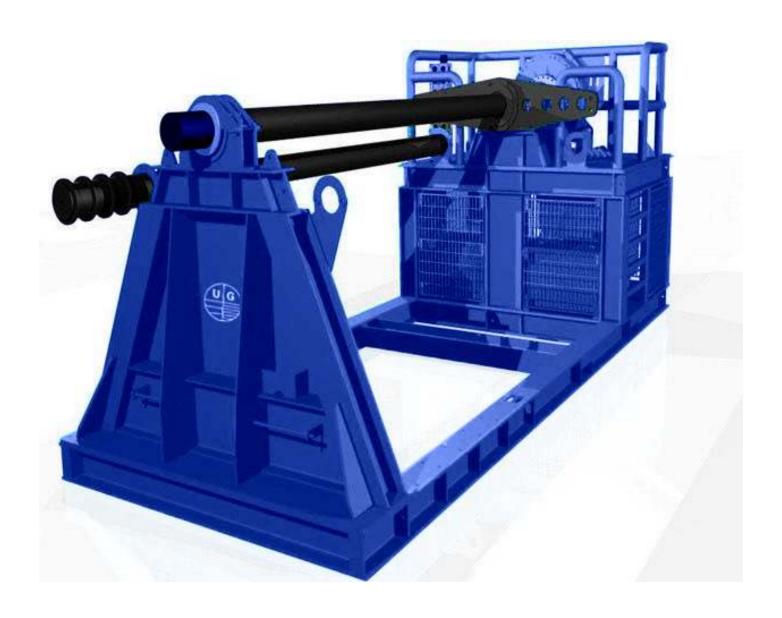

# **80TE Spooling Winch**

Technical Specification Sheet

### 1.1 Equipment Specification

| Equipment ID                       |                                                                                                                                                                                                                                                                                                                              |  |  |
|------------------------------------|------------------------------------------------------------------------------------------------------------------------------------------------------------------------------------------------------------------------------------------------------------------------------------------------------------------------------|--|--|
| Asset Id:                          | SPH80-001- 80t Hydraulic Spooler                                                                                                                                                                                                                                                                                             |  |  |
| Owner                              | UNIQUE SYSTEM FZE                                                                                                                                                                                                                                                                                                            |  |  |
| Framework                          |                                                                                                                                                                                                                                                                                                                              |  |  |
| Length:                            | 6480mm                                                                                                                                                                                                                                                                                                                       |  |  |
| Width:                             | 2520mm                                                                                                                                                                                                                                                                                                                       |  |  |
| Height:                            | 2425mm                                                                                                                                                                                                                                                                                                                       |  |  |
| Max reel dia:                      | 3500mm                                                                                                                                                                                                                                                                                                                       |  |  |
| Min reel width:                    | 3750mm                                                                                                                                                                                                                                                                                                                       |  |  |
| Weight:                            | Tare – 10,000Kg                                                                                                                                                                                                                                                                                                              |  |  |
| Lifting:                           | Fitted with forklift pockets & 4 point lifting sling set fitted (without reel)                                                                                                                                                                                                                                               |  |  |
| Design Temperature:                | -10 - +40                                                                                                                                                                                                                                                                                                                    |  |  |
| Guarding                           | All moving parts guarded, with the exception of the back and front of reel                                                                                                                                                                                                                                                   |  |  |
| Shafts, bushes and supports        |                                                                                                                                                                                                                                                                                                                              |  |  |
| Shaft(s):                          | 180mm (7") and 230mm (9")                                                                                                                                                                                                                                                                                                    |  |  |
| Locking collar:                    | 2 x locking collars to suit above shafts                                                                                                                                                                                                                                                                                     |  |  |
| Bushes:                            | 1 x Bronze split bush / adaptors to enable shafts to fit bearing blocks                                                                                                                                                                                                                                                      |  |  |
| Bearing blocks:                    | Quick release                                                                                                                                                                                                                                                                                                                |  |  |
| Pedestal:                          | Adjustable end pedestal to accommodate different reel widths                                                                                                                                                                                                                                                                 |  |  |
| Coupling:                          | Oldham                                                                                                                                                                                                                                                                                                                       |  |  |
| Drive Unit                         |                                                                                                                                                                                                                                                                                                                              |  |  |
| Motor:                             | Hagglund 16.3L displacement                                                                                                                                                                                                                                                                                                  |  |  |
| Motor model:                       | Viking Motor – 64 Series                                                                                                                                                                                                                                                                                                     |  |  |
| Brake:                             | Hagglund BA 63 brake band assembly, BCI-M-10 brake cylinder                                                                                                                                                                                                                                                                  |  |  |
| Clutch:                            | Fitted to allow safe fitting and removal of main drive shaft                                                                                                                                                                                                                                                                 |  |  |
| Controls Hydraulic control System: | Connect to remate control station, refer to appoint a provide an existing of                                                                                                                                                                                                                                                 |  |  |
| Trydraulic control System.         | Connect to remote control station, refer to specific operational & maintenance manual for further guidance Drive Unit – clutch engage / disengage control SD5 2 speed valve fitted                                                                                                                                           |  |  |
| Mechanical Controls:               | Deep Sea Electronics 3110                                                                                                                                                                                                                                                                                                    |  |  |
| Hydraulic System                   | Device the Heavy                                                                                                                                                                                                                                                                                                             |  |  |
| Pump:                              | Denison closed loop                                                                                                                                                                                                                                                                                                          |  |  |
| Hydraulic filters:                 | <ul> <li>Tank top mounted return filter assembly – MPF1002AG3A25HBVR, c/w 25 absolute inorganic glass fibre beta 1000 element (spare element – MF1002A25NB)</li> <li>In-line pressure filter assembly – FMM0504BADA06NP01V7, c/w 6 absolute inorganic glass fibre beat 1000 element (spare element – HP0504A06AN)</li> </ul> |  |  |
| Hydraulic reservoir:               | 380L Capacity                                                                                                                                                                                                                                                                                                                |  |  |
| Cooling system:                    | Air blast cooler fitted with hydraulic driven fan – HR60                                                                                                                                                                                                                                                                     |  |  |
| Mechanical Components:             | A and truth a barrand 4000/A                                                                                                                                                                                                                                                                                                 |  |  |
| Diesel Engine:                     | 4 cyl, turbocharged, 120kW<br>Emissions compliant NRMM stage 3A / EPA Tier 3<br>Model – 320/50301                                                                                                                                                                                                                            |  |  |
| Engine Filters:                    | Engine Oil – 320/04133<br>Air – 32/917804<br>Primary – 32/925694<br>Secondary – 32/907155                                                                                                                                                                                                                                    |  |  |
| Surface Coating:                   |                                                                                                                                                                                                                                                                                                                              |  |  |
| Stage 1:                           | Shotblasted to SA2.5                                                                                                                                                                                                                                                                                                         |  |  |
| Stage 2:                           | Single coat of two-pack Jotamastic 80 high build marine primer, colour - Grey                                                                                                                                                                                                                                                |  |  |
| Stage 3:                           | Single coat of a two-pack Hardtop AS marine grade paint, color – RAL 5011                                                                                                                                                                                                                                                    |  |  |