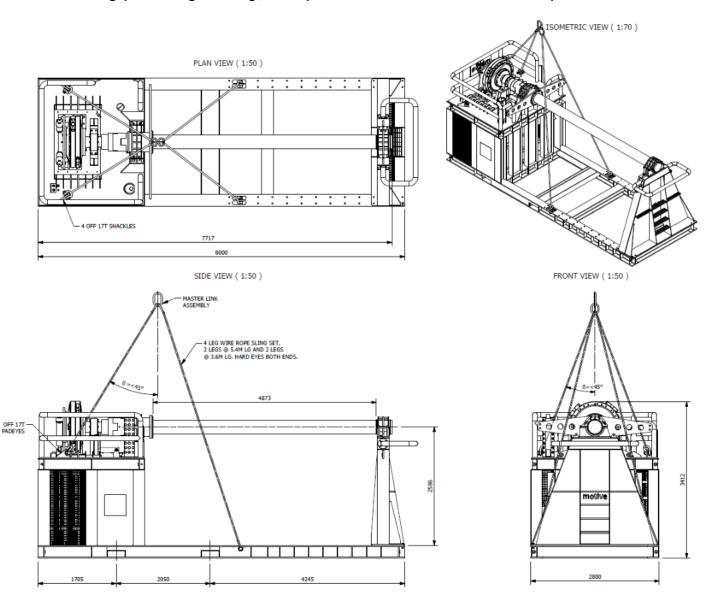

--------------------|-------------------------|-----------------------------|
| 500                | 71.48                   | 10                          |
| 1000               | 35.74                   | 20                          |
| 1500               | 23.83                   | 30                          |
| 2000               | 17.87                   | 40                          |
| 2500               | 14.30                   | 50                          |
| 3000               | 11.91                   | 60                          |
| 3500               | 10.21                   | 70                          |
|                    |                         |                             |

Table 6

### 1.3 GA Drawing (including loading, transportation and lubrication details)



## Get in touch for end to end Subsea Solutions.

#### MIDDLE EAST

UAE, Abu Dhabi Unique System LLC T: +971 2 5575563 E: uaesales@ uniquegroup.com

#### UAE, Sharjah

Unique System FZE T: +97165130333 E: uaesales@ uniquegroup.com

#### Saudi Arabia, Al Khobar

Muraba Alsahara Trading Company T: +966 59 7012365 E: ksasales@ uniquegroup.com

#### Qatar, Doha

Unique System TR & ENG WLL T:+974 44147079 E: qatarsales@ uniquegroup.com

#### **AFRICAS**

South Africa, Cape Town Unique Hydra (Pty) Ltd T: +27 21 835 7900 E: sasales@ uniquegroup.com

#### **AMERICAS**

USA, Georgia, Suwanee Water Weights Inc T:+19096268316 E: buoyancyballast@ uniquegroup.com

#### USA, California, Montclair Water Weights Inc T:+19096268316 E: buoyancyballast@

USA, Texas, Houston Unique System LLC T:+17139376193